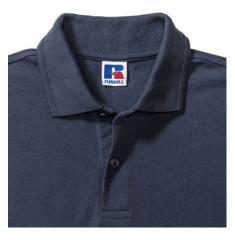

#### Specification

RUSSELL Men's HARDWEAR POLYCOTTON POLO Made almost indestructible.Classical cut short sleeve sewn on the side, reinforcing traces on collar and shoulder flaps, double stitch along shoulders, bottom and around armpits, extra stitching around ruffles, three button colors, spare button, spare button along the shoulders and neck, reinforcement on the back with a latch, pocket on the chest, longer back of the T-shirt, reinforced shackles on the side. dark weight 2XL