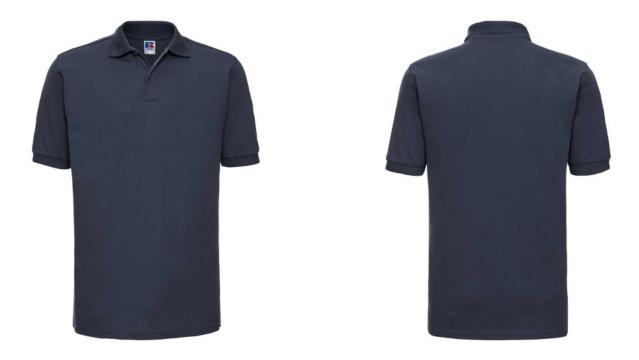

## **RUSSELL MEN'S HARDWEAR POLYCOTTON POLO**

#### Specification

RUSSELL Men's HARDWEAR POLYCOTTON POLO Made almost indestructible.Classical cut short sleeve sewn on the side, reinforcing traces on collar and shoulder flaps, double stitch along shoulders, bottom and around armpits, extra stitching around ruffles, three button colors, spare button, spare button along the shoulders and neck, reinforcement on the back with a latch, pocket on the chest, longer back of the T-shirt, reinforced shackles on the side. dark weight 2XL